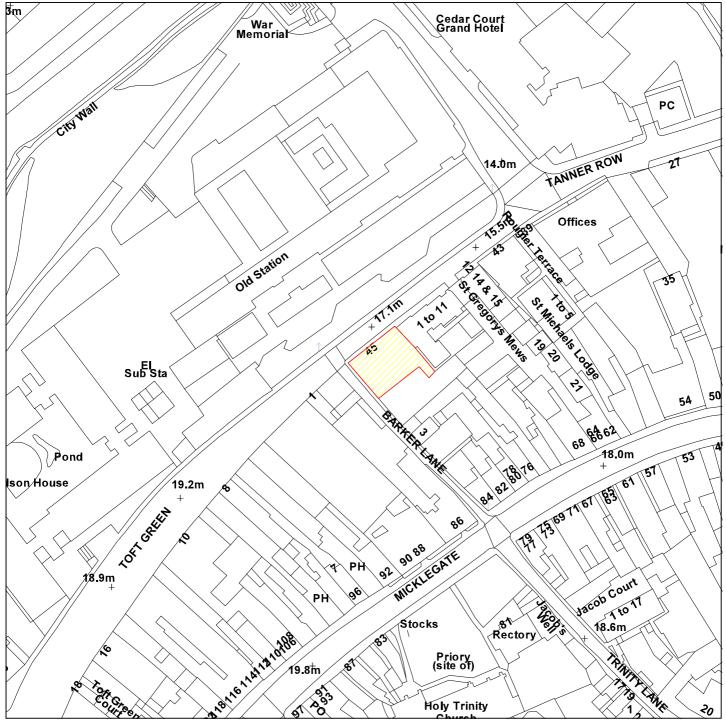

## 12/02118/FULM

## First York, 45 Tanner Row

**Scale:** 1:1250

Reproduced from the Ordnance Survey map with the permission of the Controller of Her Majesty's Stationery Office © Crown Copyright 2000.

Unauthorised reproduction infringes Crown Copyright and may lead to prosecution or civil proceedings.